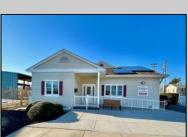

## **COMMENTS**

Looking for a prime location for your business or an investment? This property is located in a commercial area of Cape May Court House with high exposure on Route 9. It is suitable for a variety of commercial uses and there are four units with rental income (one unit to be vacated soon). The building is over 7,000 square feet with more than adequate parking spaces. The building is located on 1.28 acres with easy access to the Garden State Parkway. There are Solar Panels on the building that the seller owns. Note: Photos only represent two of the units.