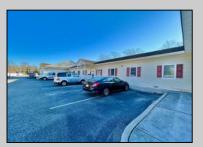

## **COMMENTS**

Looking for a prime location for your business or an investment? This property is located in a commercial area of Cape May Court House with high exposure on Route 9. It is suitable for a variety of commercial uses and there are four units with rental income (one unit to be vacated soon). The building is over 7,000 square feet with more than adequate parking spaces. The building is located on 1.28 acres with easy access to the Garden State Parkway. There are Solar Panels on the building that the seller owns. Note: Photos only represent two of the units.