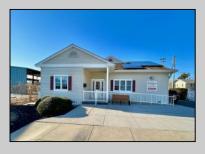

## COMMENTS

Looking for a prime location for your business or an investment? This property is located in a commercial area of Cape May Court House with high exposure on Route 9. It is suitable for a variety of commercial uses and there are four units with rental income (one unit to be vacated soon). The building is over 7,000 square feet with more than adequate parking spaces. The building is located on 1.28 acres with easy access to the Garden State Parkway. There are Solar Panels on the building that the seller owns. Note: Photos only represent two of the units.