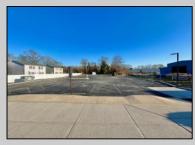

## COMMENTS

Looking for a prime location for your business or an investment? This property is located in a commercial area of Cape May Court House with high exposure on Route 9. It is suitable for a variety of commercial uses and there are four units with rental income (one unit to be vacated soon). The building is over 7,000 square feet with more than adequate parking spaces. The building is located on 1.28 acres with easy access to the Garden State Parkway. There are Solar Panels on the building that the seller owns. Note: Photos only represent two of the units.

City

| PROPERTY DETAILS                         |                                    |                                  |                        |
|------------------------------------------|------------------------------------|----------------------------------|------------------------|
| OutsideFeatures<br>Security Light/System | ParkingGarage<br>11 Or More Spaces | OtherRooms<br>Office Space Avail | Heating<br>Gas Natural |
| Cooling                                  | HotWater                           | Water                            | Sewer                  |