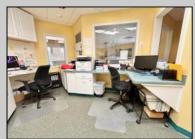

## COMMENTS

Looking for a prime location for your business or an investment? This property is located in a commercial area of Cape May Court House with high exposure on Route 9. It is suitable for a variety of commercial uses and there are four units with rental income (one unit to be vacated soon). The building is over 7,000 square feet with more than adequate parking spaces. The building is located on 1.28 acres with easy access to the Garden State Parkway. There are Solar Panels on the building that the seller owns. Note: Photos only represent two of the units.