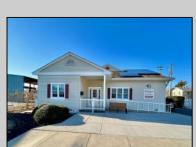

## **COMMENTS**

Looking for a prime location for your business or an investment? This property is located in a commercial area of Cape May Court House with high exposure on Route 9. It is suitable for a variety of commercial uses and there are four units with rental income (one unit to be vacated soon). The building is over 7,000 square feet with more than adequate parking spaces. The building is located on 1.28 acres with easy access to the Garden State Parkway. There are Solar Panels on the building that the seller owns. Note: Photos only represent two of the units.