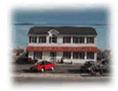

## **COMMENTS**

Looking for a prime location for your business or an investment? This property is located in a commercial area of Cape May Court House with high exposure on Route 9. It is suitable for a variety of commercial uses and there are four units with rental income (one unit to be vacated soon). The building is over 7,000 square feet with more than adequate parking spaces. The building is located on 1.28 acres with easy access to the Garden State Parkway. There are Solar Panels on the building that the seller owns. Note: Photos only represent two of the units.