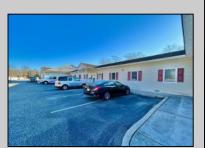

## **COMMENTS**

Looking for a prime location for your business or an investment? This property is located in a commercial area of Cape May Court House with high exposure on Route 9. It is suitable for a variety of commercial uses and there are four units with rental income (one unit to be vacated soon). The building is over 7,000 square feet with more than adequate parking spaces. The building is located on 1.28 acres with easy access to the Garden State Parkway. There are Solar Panels on the building that the seller owns. Note: Photos only represent two of the units.