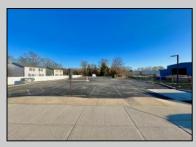

## COMMENTS

Looking for a prime location for your business or an investment? This property is located in a commercial area of Cape May Court House with high exposure on Route 9. It is suitable for a variety of commercial uses and there are four units with rental income (one unit to be vacated soon). The building is over 7,000 square feet with more than adequate parking spaces. The building is located on 1.28 acres with easy access to the Garden State Parkway. There are Solar Panels on the building that the seller owns. Note: Photos only represent two of the units.

City

|                                          | PROPERTY DETAILS                   |                                  |                     |
|------------------------------------------|------------------------------------|----------------------------------|---------------------|
| OutsideFeatures<br>Security Light/System | ParkingGarage<br>11 Or More Spaces | OtherRooms<br>Office Space Avail | Heating<br>Gas Natu |
| Coolina                                  | HotWater                           | Water                            | Sewer               |