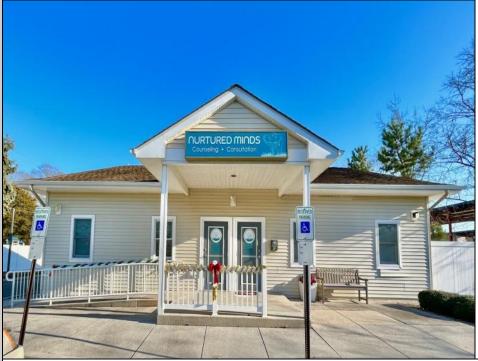

## COMMENTS

Looking for a prime location for your business or an investment? This property is located in a commercial area of Cape May Court House with high exposure on Route 9. It is suitable for a variety of commercial uses and there are four units with rental income (one unit to be vacated soon). The building is over 7,000 square feet with more than adequate parking spaces. The building is located on 1.28 acres with easy access to the Garden State Parkway. There are Solar Panels on the building that the seller owns. Note: Photos only represent two of the units.