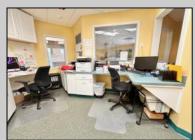

## COMMENTS

Looking for a prime location for your business or an investment? This property is located in a commercial area of Cape May Court House with high exposure on Route 9. It is suitable for a variety of commercial uses and there are four units with rental income (one unit to be vacated soon). The building is over 7,000 square feet with more than adequate parking spaces. The building is located on 1.28 acres with easy access to the Garden State Parkway. There are Solar Panels on the building that the seller owns. Note: Photos only represent two of the units.