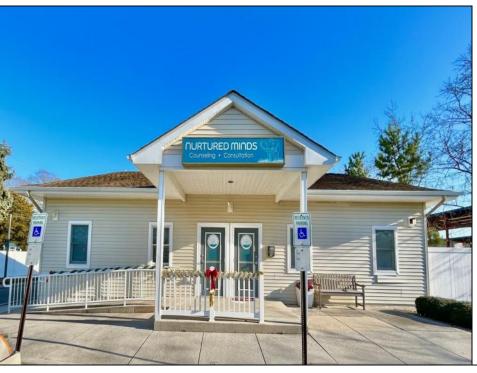

## **COMMENTS**

Looking for a prime location for your business or an investment? This property is located in a commercial area of Cape May Court House with high exposure on Route 9. It is suitable for a variety of commercial uses and there are four units with rental income (one unit to be vacated soon). The building is over 7,000 square feet with more than adequate parking spaces. The building is located on 1.28 acres with easy access to the Garden State Parkway. There are Solar Panels on the building that the seller owns. Note: Photos only represent two of the units.