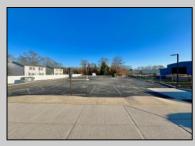

## COMMENTS

Looking for a prime location for your business or an investment? This property is located in a commercial area of Cape May Court House with high exposure on Route 9. It is suitable for a variety of commercial uses and there are four units with rental income (one unit to be vacated soon). The building is over 7,000 square feet with more than adequate parking spaces. The building is located on 1.28 acres with easy access to the Garden State Parkway. There are Solar Panels on the building that the seller owns. Note: Photos only represent two of the units.

City

|                                          | PROPERTY DETAILS                   |                                  |                        |
|------------------------------------------|------------------------------------|----------------------------------|------------------------|
| OutsideFeatures<br>Security Light/System | ParkingGarage<br>11 Or More Spaces | OtherRooms<br>Office Space Avail | Heating<br>Gas Natural |
| Cooling                                  | HotWater                           | Water                            | Sewer                  |