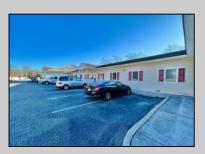

## COMMENTS

Looking for a prime location for your business or an investment? This property is located in a commercial area of Cape May Court House with high exposure on Route 9. It is suitable for a variety of commercial uses and there are four units with rental income (one unit to be vacated soon). The building is over 7,000 square feet with more than adequate parking spaces. The building is located on 1.28 acres with easy access to the Garden State Parkway. There are Solar Panels on the building that the seller owns. Note: Photos only represent two of the units.