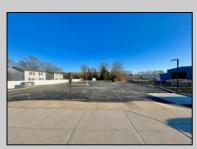

## **COMMENTS**

Looking for a prime location for your business or an investment? This property is located in a commercial area of Cape May Court House with high exposure on Route 9. It is suitable for a variety of commercial uses and there are four units with rental income (one unit to be vacated soon). The building is over 7,000 square feet with more than adequate parking spaces. The building is located on 1.28 acres with easy access to the Garden State Parkway. There are Solar Panels on the building that the seller owns. Note: Photos only represent two of the units.

PROPERTY DETAILS

| OutsideFeatures                | ParkingGarage     | OtherRooms         | Heating     |
|--------------------------------|-------------------|--------------------|-------------|
| Security Light/System          | 11 Or More Spaces | Office Space Avail | Gas Natural |
| Cooling Central A Conditioning | HotWater          | Water              | Sewer       |
|                                | ir Gas            | City               | City        |