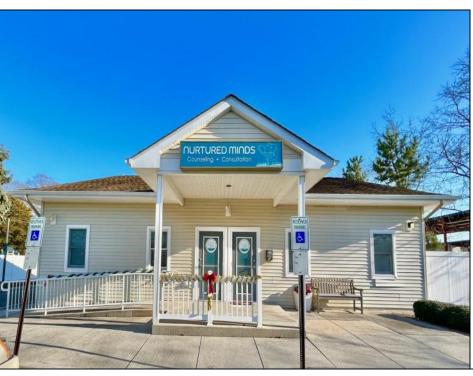

## **COMMENTS**

Looking for a prime location for your business or an investment? This property is located in a commercial area of Cape May Court House with high exposure on Route 9. It is suitable for a variety of commercial uses and there are four units with rental income (one unit to be vacated soon). The building is over 7,000 square feet with more than adequate parking spaces. The building is located on 1.28 acres with easy access to the Garden State Parkway. There are Solar Panels on the building that the seller owns. Note: Photos only represent two of the units.