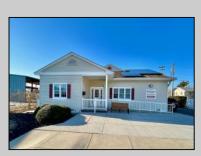

## **COMMENTS**

Looking for a prime location for your business or an investment? This property is located in a commercial area of Cape May Court House with high exposure on Route 9. It is suitable for a variety of commercial uses and there are four units with rental income (one unit to be vacated soon). The building is over 7,000 square feet with more than adequate parking spaces. The building is located on 1.28 acres with easy access to the Garden State Parkway. There are Solar Panels on the building that the seller owns. Note: Photos only represent two of the units.