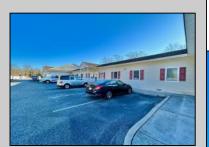

## **COMMENTS**

Looking for a prime location for your business or an investment? This property is located in a commercial area of Cape May Court House with high exposure on Route 9. It is suitable for a variety of commercial uses and there are four units with rental income (one unit to be vacated soon). The building is over 7,000 square feet with more than adequate parking spaces. The building is located on 1.28 acres with easy access to the Garden State Parkway. There are Solar Panels on the building that the seller owns. Note: Photos only represent two of the units.