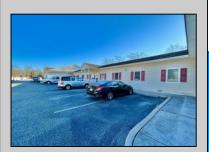

## **COMMENTS**

Looking for a prime location for your business or an investment? This property is located in a commercial area of Cape May Court House with high exposure on Route 9. It is suitable for a variety of commercial uses and there are four units with rental income (one unit to be vacated soon). The building is over 7,000 square feet with more than adequate parking spaces. The building is located on 1.28 acres with easy access to the Garden State Parkway. There are Solar Panels on the building that the seller owns. Note: Photos only represent two of the units.