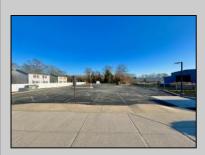

## **COMMENTS**

Looking for a prime location for your business or an investment? This property is located in a commercial area of Cape May Court House with high exposure on Route 9. It is suitable for a variety of commercial uses and there are four units with rental income (one unit to be vacated soon). The building is over 7,000 square feet with more than adequate parking spaces. The building is located on 1.28 acres with easy access to the Garden State Parkway. There are Solar Panels on the building that the seller owns. Note: Photos only represent two of the units.

PROPERTY DETAILS

| ParkingGarage     | OtherRooms                 | Heating                                              |
|-------------------|----------------------------|------------------------------------------------------|
| 11 Or More Spaces | Office Space Avail         | Gas Natural                                          |
|                   |                            |                                                      |
| HotWater          | Water                      | Sewer                                                |
| r Gas             | City                       | City                                                 |
|                   | •                          |                                                      |
|                   | 11 Or More Spaces HotWater | 11 Or More Spaces Office Space Avail  HotWater Water |