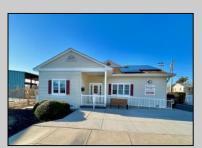

## **COMMENTS**

Looking for a prime location for your business or an investment? This property is located in a commercial area of Cape May Court House with high exposure on Route 9. It is suitable for a variety of commercial uses and there are four units with rental income (one unit to be vacated soon). The building is over 7,000 square feet with more than adequate parking spaces. The building is located on 1.28 acres with easy access to the Garden State Parkway. There are Solar Panels on the building that the seller owns. Note: Photos only represent two of the units.