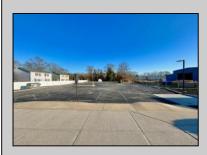

## **COMMENTS**

Looking for a prime location for your business or an investment? This property is located in a commercial area of Cape May Court House with high exposure on Route 9. It is suitable for a variety of commercial uses and there are four units with rental income (one unit to be vacated soon). The building is over 7,000 square feet with more than adequate parking spaces. The building is located on 1.28 acres with easy access to the Garden State Parkway. There are Solar Panels on the building that the seller owns. Note: Photos only represent two of the units.