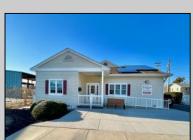

## **COMMENTS**

Looking for a prime location for your business or an investment? This property is located in a commercial area of Cape May Court House with high exposure on Route 9. It is suitable for a variety of commercial uses and there are four units with rental income (one unit to be vacated soon). The building is over 7,000 square feet with more than adequate parking spaces. The building is located on 1.28 acres with easy access to the Garden State Parkway. There are Solar Panels on the building that the seller owns. Note: Photos only represent two of the units.