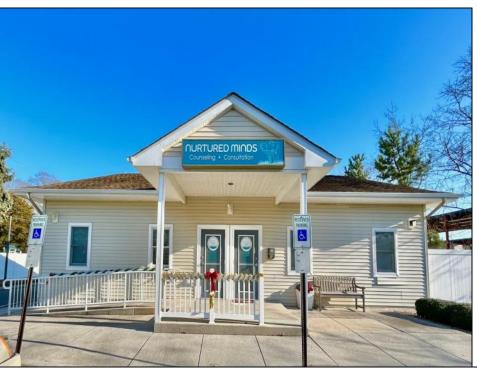

## **COMMENTS**

Looking for a prime location for your business or an investment? This property is located in a commercial area of Cape May Court House with high exposure on Route 9. It is suitable for a variety of commercial uses and there are four units with rental income (one unit to be vacated soon). The building is over 7,000 square feet with more than adequate parking spaces. The building is located on 1.28 acres with easy access to the Garden State Parkway. There are Solar Panels on the building that the seller owns. Note: Photos only represent two of the units.