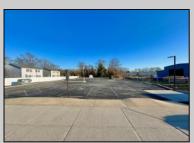

## **COMMENTS**

Looking for a prime location for your business or an investment? This property is located in a commercial area of Cape May Court House with high exposure on Route 9. It is suitable for a variety of commercial uses and there are four units with rental income (one unit to be vacated soon). The building is over 7,000 square feet with more than adequate parking spaces. The building is located on 1.28 acres with easy access to the Garden State Parkway. There are Solar Panels on the building that the seller owns. Note: Photos only represent two of the units.