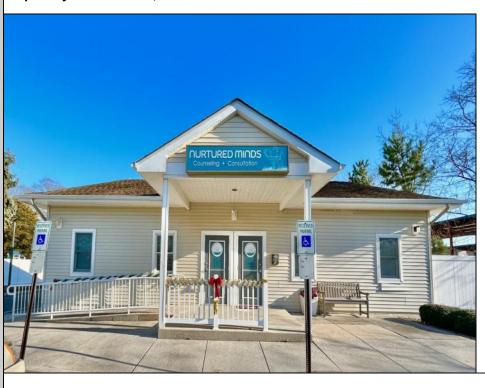

## **COMMENTS**

Looking for a prime location for your business or an investment? This property is located in a commercial area of Cape May Court House with high exposure on Route 9. It is suitable for a variety of commercial uses and there are four units with rental income (one unit to be vacated soon). The building is over 7,000 square feet with more than adequate parking spaces. The building is located on 1.28 acres with easy access to the Garden State Parkway. There are Solar Panels on the building that the seller owns. Note: Photos only represent two of the units.