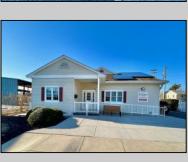

## **COMMENTS**

Looking for a prime location for your business or an investment? This property is located in a commercial area of Cape May Court House with high exposure on Route 9. It is suitable for a variety of commercial uses and there are four units with rental income (one unit to be vacated soon). The building is over 7,000 square feet with more than adequate parking spaces. The building is located on 1.28 acres with easy access to the Garden State Parkway. There are Solar Panels on the building that the seller owns. Note: Photos only represent two of the units.