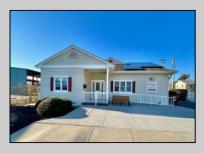

## COMMENTS

Looking for a prime location for your business or an investment? This property is located in a commercial area of Cape May Court House with high exposure on Route 9. It is suitable for a variety of commercial uses and there are four units with rental income (one unit to be vacated soon). The building is over 7,000 square feet with more than adequate parking spaces. The building is located on 1.28 acres with easy access to the Garden State Parkway. There are Solar Panels on the building that the seller owns. Note: Photos only represent two of the units.