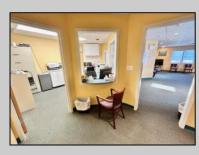

## COMMENTS

Looking for a prime location for your business or an investment? This property is located in a commercial area of Cape May Court House with high exposure on Route 9. It is suitable for a variety of commercial uses and there are four units with rental income (one unit to be vacated soon). The building is over 7,000 square feet with more than adequate parking spaces. The building is located on 1.28 acres with easy access to the Garden State Parkway. There are Solar Panels on the building that the seller owns. Note: Photos only represent two of the units.