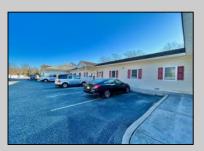

## COMMENTS

Looking for a prime location for your business or an investment? This property is located in a commercial area of Cape May Court House with high exposure on Route 9. It is suitable for a variety of commercial uses and there are four units with rental income (one unit to be vacated soon). The building is over 7,000 square feet with more than adequate parking spaces. The building is located on 1.28 acres with easy access to the Garden State Parkway. There are Solar Panels on the building that the seller owns. Note: Photos only represent two of the units.