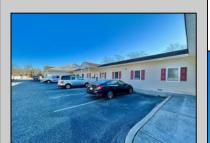

## **COMMENTS**

Looking for a prime location for your business or an investment? This property is located in a commercial area of Cape May Court House with high exposure on Route 9. It is suitable for a variety of commercial uses and there are four units with rental income (one unit to be vacated soon). The building is over 7,000 square feet with more than adequate parking spaces. The building is located on 1.28 acres with easy access to the Garden State Parkway. There are Solar Panels on the building that the seller owns. Note: Photos only represent two of the units.

PROPERTY DETAILS

| OutsideFeatures       | ParkingGarage     | OtherRooms         | Heating     |
|-----------------------|-------------------|--------------------|-------------|
| Security Light/System | 11 Or More Spaces | Office Space Avail | Gas Natural |
|                       |                   |                    |             |
| Cooling               | HotWater          | Water              | Sewer       |
| Central Ai            | r Gas             | City               | City        |
| Conditioning          |                   | •                  | •           |