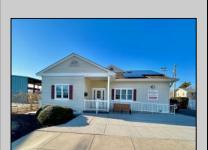

## **COMMENTS**

Looking for a prime location for your business or an investment? This property is located in a commercial area of Cape May Court House with high exposure on Route 9. It is suitable for a variety of commercial uses and there are four units with rental income (one unit to be vacated soon). The building is over 7,000 square feet with more than adequate parking spaces. The building is located on 1.28 acres with easy access to the Garden State Parkway. There are Solar Panels on the building that the seller owns. Note: Photos only represent two of the units.

PROPERTY DETAILS

| OutsideFeatures       | ParkingGarage     | OtherRooms         | Heating     |
|-----------------------|-------------------|--------------------|-------------|
| Security Light/System | 11 Or More Spaces | Office Space Avail | Gas Natural |
|                       |                   |                    |             |
| Cooling               | HotWater          | Water              | Sewer       |
| Central Ai            | r Gas             | City               | City        |
| Conditioning          |                   | •                  | •           |