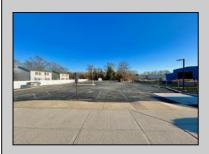

## **COMMENTS**

Looking for a prime location for your business or an investment? This property is located in a commercial area of Cape May Court House with high exposure on Route 9. It is suitable for a variety of commercial uses and there are four units with rental income (one unit to be vacated soon). The building is over 7,000 square feet with more than adequate parking spaces. The building is located on 1.28 acres with easy access to the Garden State Parkway. There are Solar Panels on the building that the seller owns. Note: Photos only represent two of the units.

PROPERTY DETAILS

| OutsideFeatures       | ParkingGarage     | OtherRooms         | Heating     |
|-----------------------|-------------------|--------------------|-------------|
| Security Light/System | 11 Or More Spaces | Office Space Avail | Gas Natural |
|                       |                   |                    |             |
| Cooling               | HotWater          | Water              | Sewer       |
| Central Ai            | r Gas             | City               | City        |
| Conditioning          |                   | •                  | •           |