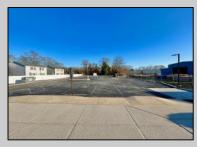

## COMMENTS

Looking for a prime location for your business or an investment? This property is located in a commercial area of Cape May Court House with high exposure on Route 9. It is suitable for a variety of commercial uses and there are four units with rental income (one unit to be vacated soon). The building is over 7,000 square feet with more than adequate parking spaces. The building is located on 1.28 acres with easy access to the Garden State Parkway. There are Solar Panels on the building that the seller owns. Note: Photos only represent two of the units.

City

| PROPERTY DETAILS                         |                                    |                                  |                        |
|------------------------------------------|------------------------------------|----------------------------------|------------------------|
| OutsideFeatures<br>Security Light/System | ParkingGarage<br>11 Or More Spaces | OtherRooms<br>Office Space Avail | Heating<br>Gas Natural |
| Cooling                                  | HotWater                           | Water                            | Sewer                  |