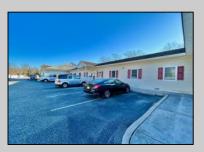

## COMMENTS

Looking for a prime location for your business or an investment? This property is located in a commercial area of Cape May Court House with high exposure on Route 9. It is suitable for a variety of commercial uses and there are four units with rental income (one unit to be vacated soon). The building is over 7,000 square feet with more than adequate parking spaces. The building is located on 1.28 acres with easy access to the Garden State Parkway. There are Solar Panels on the building that the seller owns. Note: Photos only represent two of the units.