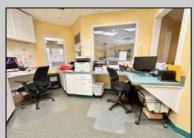

## COMMENTS

Looking for a prime location for your business or an investment? This property is located in a commercial area of Cape May Court House with high exposure on Route 9. It is suitable for a variety of commercial uses and there are four units with rental income (one unit to be vacated soon). The building is over 7,000 square feet with more than adequate parking spaces. The building is located on 1.28 acres with easy access to the Garden State Parkway. There are Solar Panels on the building that the seller owns. Note: Photos only represent two of the units.