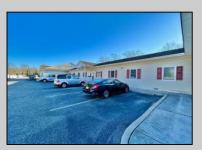

## COMMENTS

Looking for a prime location for your business or an investment? This property is located in a commercial area of Cape May Court House with high exposure on Route 9. It is suitable for a variety of commercial uses and there are four units with rental income (one unit to be vacated soon). The building is over 7,000 square feet with more than adequate parking spaces. The building is located on 1.28 acres with easy access to the Garden State Parkway. There are Solar Panels on the building that the seller owns. Note: Photos only represent two of the units.