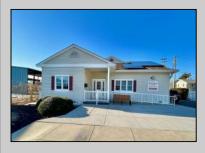

## COMMENTS

Looking for a prime location for your business or an investment? This property is located in a commercial area of Cape May Court House with high exposure on Route 9. It is suitable for a variety of commercial uses and there are four units with rental income (one unit to be vacated soon). The building is over 7,000 square feet with more than adequate parking spaces. The building is located on 1.28 acres with easy access to the Garden State Parkway. There are Solar Panels on the building that the seller owns. Note: Photos only represent two of the units.