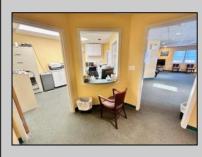

## COMMENTS

Looking for a prime location for your business or an investment? This property is located in a commercial area of Cape May Court House with high exposure on Route 9. It is suitable for a variety of commercial uses and there are four units with rental income (one unit to be vacated soon). The building is over 7,000 square feet with more than adequate parking spaces. The building is located on 1.28 acres with easy access to the Garden State Parkway. There are Solar Panels on the building that the seller owns. Note: Photos only represent two of the units.