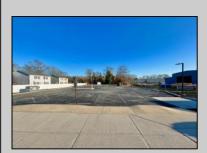

## **COMMENTS**

Looking for a prime location for your business or an investment? This property is located in a commercial area of Cape May Court House with high exposure on Route 9. It is suitable for a variety of commercial uses and there are four units with rental income (one unit to be vacated soon). The building is over 7,000 square feet with more than adequate parking spaces. The building is located on 1.28 acres with easy access to the Garden State Parkway. There are Solar Panels on the building that the seller owns. Note: Photos only represent two of the units.

PROPERTY DETAILS

| OutsideFeatures                | ParkingGarage     | OtherRooms         | Heating     |
|--------------------------------|-------------------|--------------------|-------------|
| Security Light/System          | 11 Or More Spaces | Office Space Avail | Gas Natural |
| Cooling Central A Conditioning | HotWater          | Water              | Sewer       |
|                                | ir Gas            | City               | City        |