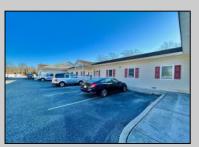

## **COMMENTS**

Looking for a prime location for your business or an investment? This property is located in a commercial area of Cape May Court House with high exposure on Route 9. It is suitable for a variety of commercial uses and there are four units with rental income (one unit to be vacated soon). The building is over 7,000 square feet with more than adequate parking spaces. The building is located on 1.28 acres with easy access to the Garden State Parkway. There are Solar Panels on the building that the seller owns. Note: Photos only represent two of the units.

PROPERTY DETAILS

| OutsideFeatures                | ParkingGarage     | OtherRooms         | Heating     |
|--------------------------------|-------------------|--------------------|-------------|
| Security Light/System          | 11 Or More Spaces | Office Space Avail | Gas Natural |
| Cooling Central A Conditioning | HotWater          | Water              | Sewer       |
|                                | ir Gas            | City               | City        |