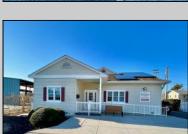

## **COMMENTS**

Looking for a prime location for your business or an investment? This property is located in a commercial area of Cape May Court House with high exposure on Route 9. It is suitable for a variety of commercial uses and there are four units with rental income (one unit to be vacated soon). The building is over 7,000 square feet with more than adequate parking spaces. The building is located on 1.28 acres with easy access to the Garden State Parkway. There are Solar Panels on the building that the seller owns. Note: Photos only represent two of the units.