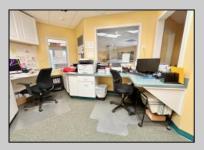

## **COMMENTS**

Looking for a prime location for your business or an investment? This property is located in a commercial area of Cape May Court House with high exposure on Route 9. It is suitable for a variety of commercial uses and there are four units with rental income (one unit to be vacated soon). The building is over 7,000 square feet with more than adequate parking spaces. The building is located on 1.28 acres with easy access to the Garden State Parkway. There are Solar Panels on the building that the seller owns. Note: Photos only represent two of the units.