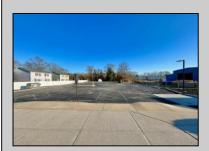

## **COMMENTS**

Looking for a prime location for your business or an investment? This property is located in a commercial area of Cape May Court House with high exposure on Route 9. It is suitable for a variety of commercial uses and there are four units with rental income (one unit to be vacated soon). The building is over 7,000 square feet with more than adequate parking spaces. The building is located on 1.28 acres with easy access to the Garden State Parkway. There are Solar Panels on the building that the seller owns. Note: Photos only represent two of the units.