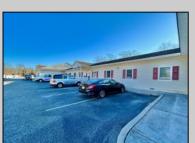

## **COMMENTS**

Looking for a prime location for your business or an investment? This property is located in a commercial area of Cape May Court House with high exposure on Route 9. It is suitable for a variety of commercial uses and there are four units with rental income (one unit to be vacated soon). The building is over 7,000 square feet with more than adequate parking spaces. The building is located on 1.28 acres with easy access to the Garden State Parkway. There are Solar Panels on the building that the seller owns. Note: Photos only represent two of the units.