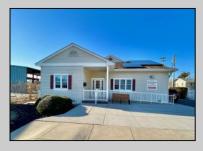

## **COMMENTS**

Looking for a prime location for your business or an investment? This property is located in a commercial area of Cape May Court House with high exposure on Route 9. It is suitable for a variety of commercial uses and there are four units with rental income (one unit to be vacated soon). The building is over 7,000 square feet with more than adequate parking spaces. The building is located on 1.28 acres with easy access to the Garden State Parkway. There are Solar Panels on the building that the seller owns. Note: Photos only represent two of the units.