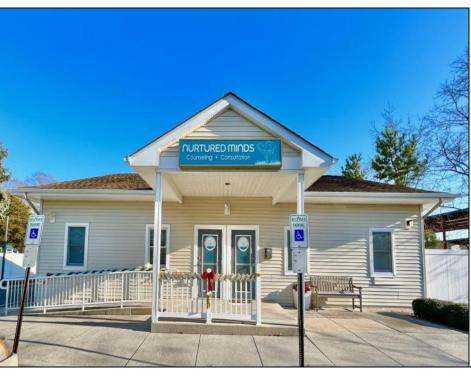

## **COMMENTS**

Looking for a prime location for your business or an investment? This property is located in a commercial area of Cape May Court House with high exposure on Route 9. It is suitable for a variety of commercial uses and there are four units with rental income (one unit to be vacated soon). The building is over 7,000 square feet with more than adequate parking spaces. The building is located on 1.28 acres with easy access to the Garden State Parkway. There are Solar Panels on the building that the seller owns. Note: Photos only represent two of the units.