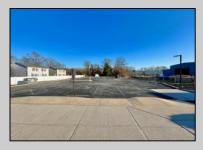

## **COMMENTS**

Looking for a prime location for your business or an investment? This property is located in a commercial area of Cape May Court House with high exposure on Route 9. It is suitable for a variety of commercial uses and there are four units with rental income (one unit to be vacated soon). The building is over 7,000 square feet with more than adequate parking spaces. The building is located on 1.28 acres with easy access to the Garden State Parkway. There are Solar Panels on the building that the seller owns. Note: Photos only represent two of the units.

**PROPERTY DETAILS** 

| OutsideFeatures                | ParkingGarage     | OtherRooms         | Heating     |
|--------------------------------|-------------------|--------------------|-------------|
| Security Light/System          | 11 Or More Spaces | Office Space Avail | Gas Natural |
| Cooling Central A Conditioning | HotWater          | Water              | Sewer       |
|                                | ir Gas            | City               | City        |