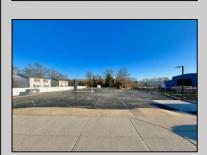

## **COMMENTS**

Looking for a prime location for your business or an investment? This property is located in a commercial area of Cape May Court House with high exposure on Route 9. It is suitable for a variety of commercial uses and there are four units with rental income (one unit to be vacated soon). The building is over 7,000 square feet with more than adequate parking spaces. The building is located on 1.28 acres with easy access to the Garden State Parkway. There are Solar Panels on the building that the seller owns. Note: Photos only represent two of the units.