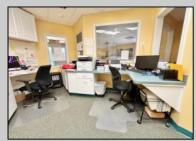

## COMMENTS

Looking for a prime location for your business or an investment? This property is located in a commercial area of Cape May Court House with high exposure on Route 9. It is suitable for a variety of commercial uses and there are four units with rental income (one unit to be vacated soon). The building is over 7,000 square feet with more than adequate parking spaces. The building is located on 1.28 acres with easy access to the Garden State Parkway. There are Solar Panels on the building that the seller owns. Note: Photos only represent two of the units.