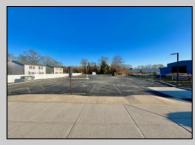

## COMMENTS

Looking for a prime location for your business or an investment? This property is located in a commercial area of Cape May Court House with high exposure on Route 9. It is suitable for a variety of commercial uses and there are four units with rental income (one unit to be vacated soon). The building is over 7,000 square feet with more than adequate parking spaces. The building is located on 1.28 acres with easy access to the Garden State Parkway. There are Solar Panels on the building that the seller owns. Note: Photos only represent two of the units.