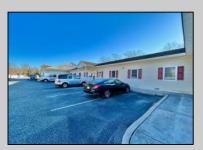

## COMMENTS

Looking for a prime location for your business or an investment? This property is located in a commercial area of Cape May Court House with high exposure on Route 9. It is suitable for a variety of commercial uses and there are four units with rental income (one unit to be vacated soon). The building is over 7,000 square feet with more than adequate parking spaces. The building is located on 1.28 acres with easy access to the Garden State Parkway. There are Solar Panels on the building that the seller owns. Note: Photos only represent two of the units.