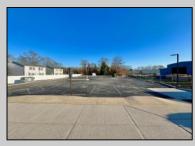

## COMMENTS

Looking for a prime location for your business or an investment? This property is located in a commercial area of Cape May Court House with high exposure on Route 9. It is suitable for a variety of commercial uses and there are four units with rental income (one unit to be vacated soon). The building is over 7,000 square feet with more than adequate parking spaces. The building is located on 1.28 acres with easy access to the Garden State Parkway. There are Solar Panels on the building that the seller owns. Note: Photos only represent two of the units.

| PROPERTY DETAILS      |                     |                    |             |  |
|-----------------------|---------------------|--------------------|-------------|--|
| OutsideFeatures       | ParkingGarage       | OtherRooms         | Heating     |  |
| Security Light/System | n 11 Or More Spaces | Office Space Avail | Gas Natural |  |
| Cooling               | HotWater            | Water              | Sewer       |  |
| Central               | Air Gas             | City               | City        |  |