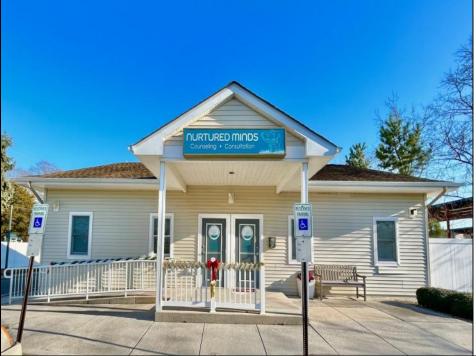

## COMMENTS

Looking for a prime location for your business or an investment? This property is located in a commercial area of Cape May Court House with high exposure on Route 9. It is suitable for a variety of commercial uses and there are four units with rental income (one unit to be vacated soon). The building is over 7,000 square feet with more than adequate parking spaces. The building is located on 1.28 acres with easy access to the Garden State Parkway. There are Solar Panels on the building that the seller owns. Note: Photos only represent two of the units.