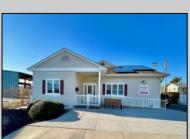

## **COMMENTS**

Looking for a prime location for your business or an investment? This property is located in a commercial area of Cape May Court House with high exposure on Route 9. It is suitable for a variety of commercial uses and there are four units with rental income (one unit to be vacated soon). The building is over 7,000 square feet with more than adequate parking spaces. The building is located on 1.28 acres with easy access to the Garden State Parkway. There are Solar Panels on the building that the seller owns. Note: Photos only represent two of the units.