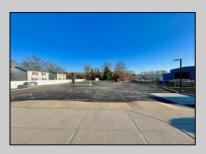

## **COMMENTS**

Looking for a prime location for your business or an investment? This property is located in a commercial area of Cape May Court House with high exposure on Route 9. It is suitable for a variety of commercial uses and there are four units with rental income (one unit to be vacated soon). The building is over 7,000 square feet with more than adequate parking spaces. The building is located on 1.28 acres with easy access to the Garden State Parkway. There are Solar Panels on the building that the seller owns. Note: Photos only represent two of the units.