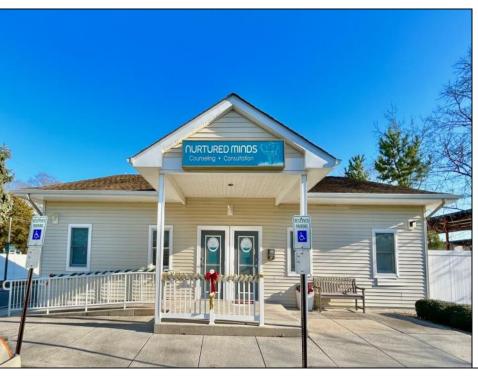

## **COMMENTS**

Looking for a prime location for your business or an investment? This property is located in a commercial area of Cape May Court House with high exposure on Route 9. It is suitable for a variety of commercial uses and there are four units with rental income (one unit to be vacated soon). The building is over 7,000 square feet with more than adequate parking spaces. The building is located on 1.28 acres with easy access to the Garden State Parkway. There are Solar Panels on the building that the seller owns. Note: Photos only represent two of the units.