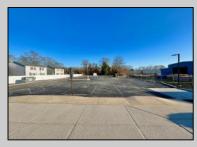

## COMMENTS

Looking for a prime location for your business or an investment? This property is located in a commercial area of Cape May Court House with high exposure on Route 9. It is suitable for a variety of commercial uses and there are four units with rental income (one unit to be vacated soon). The building is over 7,000 square feet with more than adequate parking spaces. The building is located on 1.28 acres with easy access to the Garden State Parkway. There are Solar Panels on the building that the seller owns. Note: Photos only represent two of the units.

| PROPERTY DETAILS                         |                                    |                                  |                        |
|------------------------------------------|------------------------------------|----------------------------------|------------------------|
| OutsideFeatures<br>Security Light/System | ParkingGarage<br>11 Or More Spaces | OtherRooms<br>Office Space Avail | Heating<br>Gas Natural |
| Cooling                                  | HotWater                           | Water                            | Sewer                  |