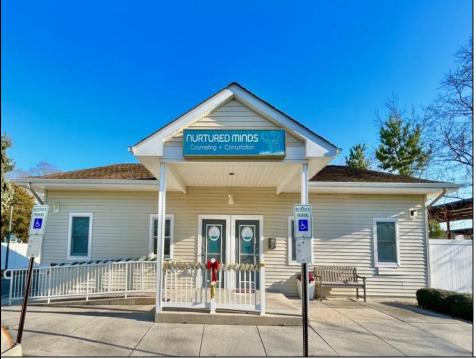

## COMMENTS

Looking for a prime location for your business or an investment? This property is located in a commercial area of Cape May Court House with high exposure on Route 9. It is suitable for a variety of commercial uses and there are four units with rental income (one unit to be vacated soon). The building is over 7,000 square feet with more than adequate parking spaces. The building is located on 1.28 acres with easy access to the Garden State Parkway. There are Solar Panels on the building that the seller owns. Note: Photos only represent two of the units.