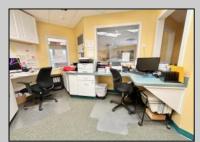

## COMMENTS

Looking for a prime location for your business or an investment? This property is located in a commercial area of Cape May Court House with high exposure on Route 9. It is suitable for a variety of commercial uses and there are four units with rental income (one unit to be vacated soon). The building is over 7,000 square feet with more than adequate parking spaces. The building is located on 1.28 acres with easy access to the Garden State Parkway. There are Solar Panels on the building that the seller owns. Note: Photos only represent two of the units.