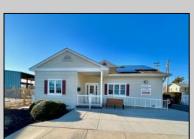

## **COMMENTS**

Looking for a prime location for your business or an investment? This property is located in a commercial area of Cape May Court House with high exposure on Route 9. It is suitable for a variety of commercial uses and there are four units with rental income (one unit to be vacated soon). The building is over 7,000 square feet with more than adequate parking spaces. The building is located on 1.28 acres with easy access to the Garden State Parkway. There are Solar Panels on the building that the seller owns. Note: Photos only represent two of the units.