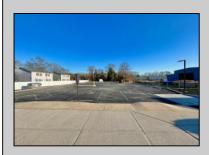

## **COMMENTS**

Looking for a prime location for your business or an investment? This property is located in a commercial area of Cape May Court House with high exposure on Route 9. It is suitable for a variety of commercial uses and there are four units with rental income (one unit to be vacated soon). The building is over 7,000 square feet with more than adequate parking spaces. The building is located on 1.28 acres with easy access to the Garden State Parkway. There are Solar Panels on the building that the seller owns. Note: Photos only represent two of the units.