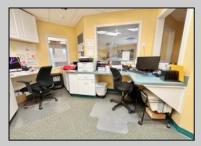

## **COMMENTS**

Looking for a prime location for your business or an investment? This property is located in a commercial area of Cape May Court House with high exposure on Route 9. It is suitable for a variety of commercial uses and there are four units with rental income (one unit to be vacated soon). The building is over 7,000 square feet with more than adequate parking spaces. The building is located on 1.28 acres with easy access to the Garden State Parkway. There are Solar Panels on the building that the seller owns. Note: Photos only represent two of the units.