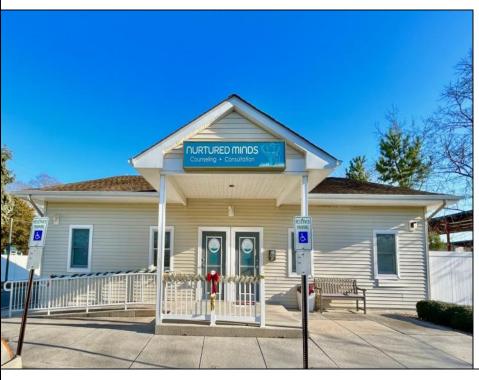

## **COMMENTS**

Looking for a prime location for your business or an investment? This property is located in a commercial area of Cape May Court House with high exposure on Route 9. It is suitable for a variety of commercial uses and there are four units with rental income (one unit to be vacated soon). The building is over 7,000 square feet with more than adequate parking spaces. The building is located on 1.28 acres with easy access to the Garden State Parkway. There are Solar Panels on the building that the seller owns. Note: Photos only represent two of the units.