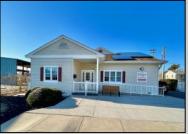

## **COMMENTS**

Looking for a prime location for your business or an investment? This property is located in a commercial area of Cape May Court House with high exposure on Route 9. It is suitable for a variety of commercial uses and there are four units with rental income (one unit to be vacated soon). The building is over 7,000 square feet with more than adequate parking spaces. The building is located on 1.28 acres with easy access to the Garden State Parkway. There are Solar Panels on the building that the seller owns. Note: Photos only represent two of the units.