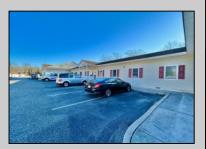

## **COMMENTS**

Looking for a prime location for your business or an investment? This property is located in a commercial area of Cape May Court House with high exposure on Route 9. It is suitable for a variety of commercial uses and there are four units with rental income (one unit to be vacated soon). The building is over 7,000 square feet with more than adequate parking spaces. The building is located on 1.28 acres with easy access to the Garden State Parkway. There are Solar Panels on the building that the seller owns. Note: Photos only represent two of the units.