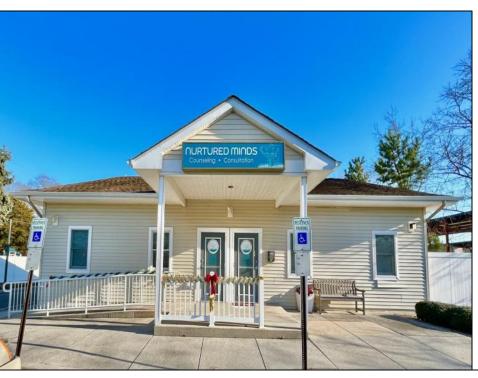

## **COMMENTS**

Looking for a prime location for your business or an investment? This property is located in a commercial area of Cape May Court House with high exposure on Route 9. It is suitable for a variety of commercial uses and there are four units with rental income (one unit to be vacated soon). The building is over 7,000 square feet with more than adequate parking spaces. The building is located on 1.28 acres with easy access to the Garden State Parkway. There are Solar Panels on the building that the seller owns. Note: Photos only represent two of the units.