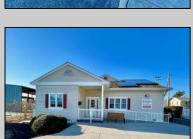

## **COMMENTS**

Looking for a prime location for your business or an investment? This property is located in a commercial area of Cape May Court House with high exposure on Route 9. It is suitable for a variety of commercial uses and there are four units with rental income (one unit to be vacated soon). The building is over 7,000 square feet with more than adequate parking spaces. The building is located on 1.28 acres with easy access to the Garden State Parkway. There are Solar Panels on the building that the seller owns. Note: Photos only represent two of the units.