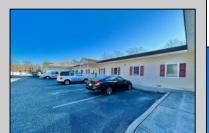

## **COMMENTS**

Looking for a prime location for your business or an investment? This property is located in a commercial area of Cape May Court House with high exposure on Route 9. It is suitable for a variety of commercial uses and there are four units with rental income (one unit to be vacated soon). The building is over 7,000 square feet with more than adequate parking spaces. The building is located on 1.28 acres with easy access to the Garden State Parkway. There are Solar Panels on the building that the seller owns. Note: Photos only represent two of the units.