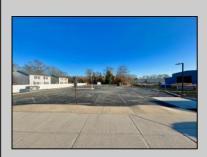

## **COMMENTS**

Looking for a prime location for your business or an investment? This property is located in a commercial area of Cape May Court House with high exposure on Route 9. It is suitable for a variety of commercial uses and there are four units with rental income (one unit to be vacated soon). The building is over 7,000 square feet with more than adequate parking spaces. The building is located on 1.28 acres with easy access to the Garden State Parkway. There are Solar Panels on the building that the seller owns. Note: Photos only represent two of the units.