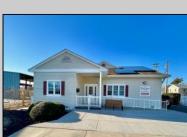

## **COMMENTS**

Looking for a prime location for your business or an investment? This property is located in a commercial area of Cape May Court House with high exposure on Route 9. It is suitable for a variety of commercial uses and there are four units with rental income (one unit to be vacated soon). The building is over 7,000 square feet with more than adequate parking spaces. The building is located on 1.28 acres with easy access to the Garden State Parkway. There are Solar Panels on the building that the seller owns. Note: Photos only represent two of the units.