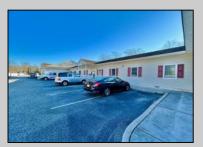

## **COMMENTS**

Looking for a prime location for your business or an investment? This property is located in a commercial area of Cape May Court House with high exposure on Route 9. It is suitable for a variety of commercial uses and there are four units with rental income (one unit to be vacated soon). The building is over 7,000 square feet with more than adequate parking spaces. The building is located on 1.28 acres with easy access to the Garden State Parkway. There are Solar Panels on the building that the seller owns. Note: Photos only represent two of the units.