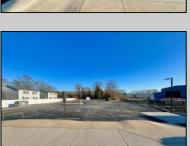

## **COMMENTS**

Looking for a prime location for your business or an investment? This property is located in a commercial area of Cape May Court House with high exposure on Route 9. It is suitable for a variety of commercial uses and there are four units with rental income (one unit to be vacated soon). The building is over 7,000 square feet with more than adequate parking spaces. The building is located on 1.28 acres with easy access to the Garden State Parkway. There are Solar Panels on the building that the seller owns. Note: Photos only represent two of the units.