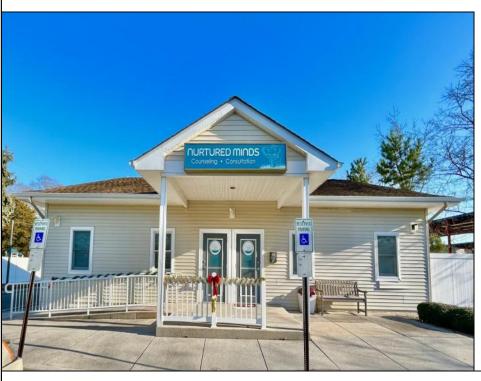

## **COMMENTS**

Looking for a prime location for your business or an investment? This property is located in a commercial area of Cape May Court House with high exposure on Route 9. It is suitable for a variety of commercial uses and there are four units with rental income (one unit to be vacated soon). The building is over 7,000 square feet with more than adequate parking spaces. The building is located on 1.28 acres with easy access to the Garden State Parkway. There are Solar Panels on the building that the seller owns. Note: Photos only represent two of the units.