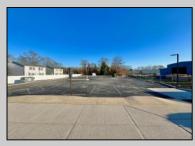

## COMMENTS

Looking for a prime location for your business or an investment? This property is located in a commercial area of Cape May Court House with high exposure on Route 9. It is suitable for a variety of commercial uses and there are four units with rental income (one unit to be vacated soon). The building is over 7,000 square feet with more than adequate parking spaces. The building is located on 1.28 acres with easy access to the Garden State Parkway. There are Solar Panels on the building that the seller owns. Note: Photos only represent two of the units.

City

|                                          | PROPERTY DETAILS                   |                                  |
|------------------------------------------|------------------------------------|----------------------------------|
| OutsideFeatures<br>Security Light/System | ParkingGarage<br>11 Or More Spaces | OtherRooms<br>Office Space Avail |
| Coolina                                  | HotWater                           | Water                            |