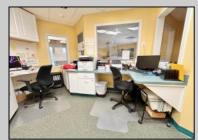

## COMMENTS

Looking for a prime location for your business or an investment? This property is located in a commercial area of Cape May Court House with high exposure on Route 9. It is suitable for a variety of commercial uses and there are four units with rental income (one unit to be vacated soon). The building is over 7,000 square feet with more than adequate parking spaces. The building is located on 1.28 acres with easy access to the Garden State Parkway. There are Solar Panels on the building that the seller owns. Note: Photos only represent two of the units.