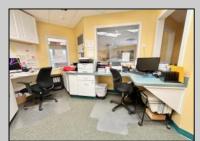

## COMMENTS

Looking for a prime location for your business or an investment? This property is located in a commercial area of Cape May Court House with high exposure on Route 9. It is suitable for a variety of commercial uses and there are four units with rental income (one unit to be vacated soon). The building is over 7,000 square feet with more than adequate parking spaces. The building is located on 1.28 acres with easy access to the Garden State Parkway. There are Solar Panels on the building that the seller owns. Note: Photos only represent two of the units.