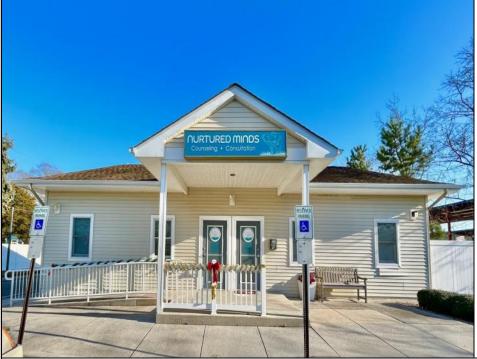

## 804 Route 9 South Cape May Court House, NJ 08210

Asking \$1,175,000.00

## COMMENTS

Looking for a prime location for your business or an investment? This property is located in a commercial area of Cape May Court House with high exposure on Route 9. It is suitable for a variety of commercial uses and there are four units with rental income (one unit to be vacated soon). The building is over 7,000 square feet with more than adequate parking spaces. The building is located on 1.28 acres with easy access to the Garden State Parkway. There are Solar Panels on the building that the seller owns. Note: Photos only represent two of the units.