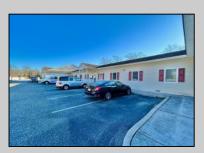

## COMMENTS

Looking for a prime location for your business or an investment? This property is located in a commercial area of Cape May Court House with high exposure on Route 9. It is suitable for a variety of commercial uses and there are four units with rental income (one unit to be vacated soon). The building is over 7,000 square feet with more than adequate parking spaces. The building is located on 1.28 acres with easy access to the Garden State Parkway. There are Solar Panels on the building that the seller owns. Note: Photos only represent two of the units.