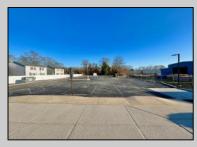

## COMMENTS

Looking for a prime location for your business or an investment? This property is located in a commercial area of Cape May Court House with high exposure on Route 9. It is suitable for a variety of commercial uses and there are four units with rental income (one unit to be vacated soon). The building is over 7,000 square feet with more than adequate parking spaces. The building is located on 1.28 acres with easy access to the Garden State Parkway. There are Solar Panels on the building that the seller owns. Note: Photos only represent two of the units.

City

|                                          | PROPERTY DETAILS                   |                                  |                        |
|------------------------------------------|------------------------------------|----------------------------------|------------------------|
| OutsideFeatures<br>Security Light/System | ParkingGarage<br>11 Or More Spaces | OtherRooms<br>Office Space Avail | Heating<br>Gas Natural |
| Cooling                                  | HotWater                           | Water                            | Sewer                  |