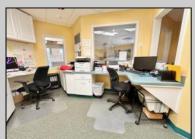

## COMMENTS

Looking for a prime location for your business or an investment? This property is located in a commercial area of Cape May Court House with high exposure on Route 9. It is suitable for a variety of commercial uses and there are four units with rental income (one unit to be vacated soon). The building is over 7,000 square feet with more than adequate parking spaces. The building is located on 1.28 acres with easy access to the Garden State Parkway. There are Solar Panels on the building that the seller owns. Note: Photos only represent two of the units.