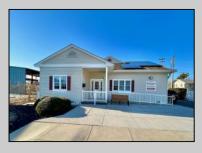

## COMMENTS

Looking for a prime location for your business or an investment? This property is located in a commercial area of Cape May Court House with high exposure on Route 9. It is suitable for a variety of commercial uses and there are four units with rental income (one unit to be vacated soon). The building is over 7,000 square feet with more than adequate parking spaces. The building is located on 1.28 acres with easy access to the Garden State Parkway. There are Solar Panels on the building that the seller owns. Note: Photos only represent two of the units.