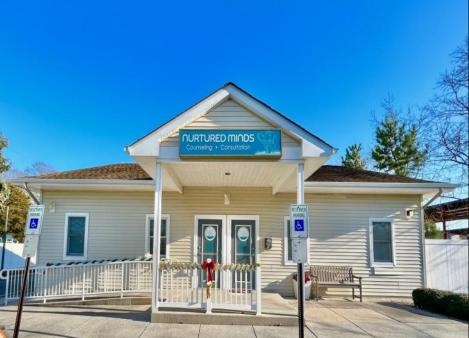

## COMMENTS

Looking for a prime location for your business or an investment? This property is located in a commercial area of Cape May Court House with high exposure on Route 9. It is suitable for a variety of commercial uses and there are four units with rental income (one unit to be vacated soon). The building is over 7,000 square feet with more than adequate parking spaces. The building is located on 1.28 acres with easy access to the Garden State Parkway. There are Solar Panels on the building that the seller owns. Note: Photos only represent two of the units.