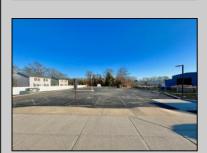

## **COMMENTS**

Looking for a prime location for your business or an investment? This property is located in a commercial area of Cape May Court House with high exposure on Route 9. It is suitable for a variety of commercial uses and there are four units with rental income (one unit to be vacated soon). The building is over 7,000 square feet with more than adequate parking spaces. The building is located on 1.28 acres with easy access to the Garden State Parkway. There are Solar Panels on the building that the seller owns. Note: Photos only represent two of the units.