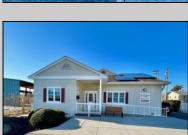

## **COMMENTS**

Looking for a prime location for your business or an investment? This property is located in a commercial area of Cape May Court House with high exposure on Route 9. It is suitable for a variety of commercial uses and there are four units with rental income (one unit to be vacated soon). The building is over 7,000 square feet with more than adequate parking spaces. The building is located on 1.28 acres with easy access to the Garden State Parkway. There are Solar Panels on the building that the seller owns. Note: Photos only represent two of the units.