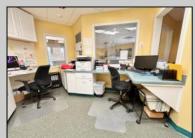

## COMMENTS

Looking for a prime location for your business or an investment? This property is located in a commercial area of Cape May Court House with high exposure on Route 9. It is suitable for a variety of commercial uses and there are four units with rental income (one unit to be vacated soon). The building is over 7,000 square feet with more than adequate parking spaces. The building is located on 1.28 acres with easy access to the Garden State Parkway. There are Solar Panels on the building that the seller owns. Note: Photos only represent two of the units.