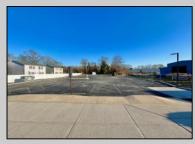

## COMMENTS

Looking for a prime location for your business or an investment? This property is located in a commercial area of Cape May Court House with high exposure on Route 9. It is suitable for a variety of commercial uses and there are four units with rental income (one unit to be vacated soon). The building is over 7,000 square feet with more than adequate parking spaces. The building is located on 1.28 acres with easy access to the Garden State Parkway. There are Solar Panels on the building that the seller owns. Note: Photos only represent two of the units.

City

| PROPERTY DETAILS                         |                                    |                                  |                        |
|------------------------------------------|------------------------------------|----------------------------------|------------------------|
| OutsideFeatures<br>Security Light/System | ParkingGarage<br>11 Or More Spaces | OtherRooms<br>Office Space Avail | Heating<br>Gas Natural |
| Cooling                                  | HotWater                           | Water                            | Sewer                  |