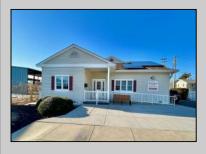

## COMMENTS

Looking for a prime location for your business or an investment? This property is located in a commercial area of Cape May Court House with high exposure on Route 9. It is suitable for a variety of commercial uses and there are four units with rental income (one unit to be vacated soon). The building is over 7,000 square feet with more than adequate parking spaces. The building is located on 1.28 acres with easy access to the Garden State Parkway. There are Solar Panels on the building that the seller owns. Note: Photos only represent two of the units.