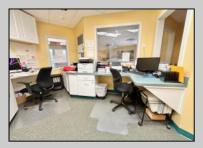

## **COMMENTS**

Looking for a prime location for your business or an investment? This property is located in a commercial area of Cape May Court House with high exposure on Route 9. It is suitable for a variety of commercial uses and there are four units with rental income (one unit to be vacated soon). The building is over 7,000 square feet with more than adequate parking spaces. The building is located on 1.28 acres with easy access to the Garden State Parkway. There are Solar Panels on the building that the seller owns. Note: Photos only represent two of the units.