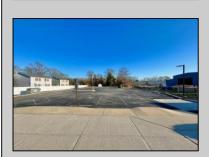

## **COMMENTS**

Looking for a prime location for your business or an investment? This property is located in a commercial area of Cape May Court House with high exposure on Route 9. It is suitable for a variety of commercial uses and there are four units with rental income (one unit to be vacated soon). The building is over 7,000 square feet with more than adequate parking spaces. The building is located on 1.28 acres with easy access to the Garden State Parkway. There are Solar Panels on the building that the seller owns. Note: Photos only represent two of the units.