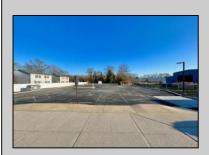

## **COMMENTS**

Looking for a prime location for your business or an investment? This property is located in a commercial area of Cape May Court House with high exposure on Route 9. It is suitable for a variety of commercial uses and there are four units with rental income (one unit to be vacated soon). The building is over 7,000 square feet with more than adequate parking spaces. The building is located on 1.28 acres with easy access to the Garden State Parkway. There are Solar Panels on the building that the seller owns. Note: Photos only represent two of the units.

**PROPERTY DETAILS** 

| OutsideFeatures              | ParkingGarage     | OtherRooms         | Heating     |
|------------------------------|-------------------|--------------------|-------------|
| Security Light/System        | 11 Or More Spaces | Office Space Avail | Gas Natural |
| Cooling Central Conditioning | HotWater          | Water              | Sewer       |
|                              | vir Gas           | City               | City        |