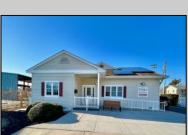

## **COMMENTS**

Looking for a prime location for your business or an investment? This property is located in a commercial area of Cape May Court House with high exposure on Route 9. It is suitable for a variety of commercial uses and there are four units with rental income (one unit to be vacated soon). The building is over 7,000 square feet with more than adequate parking spaces. The building is located on 1.28 acres with easy access to the Garden State Parkway. There are Solar Panels on the building that the seller owns. Note: Photos only represent two of the units.