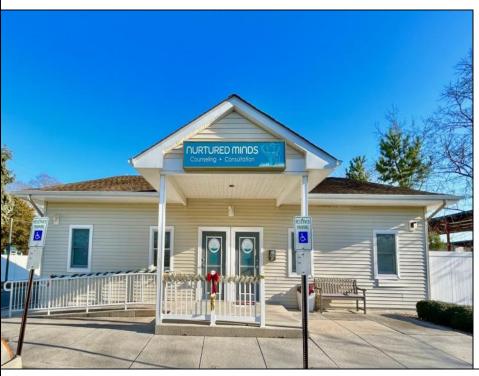

## **COMMENTS**

Looking for a prime location for your business or an investment? This property is located in a commercial area of Cape May Court House with high exposure on Route 9. It is suitable for a variety of commercial uses and there are four units with rental income (one unit to be vacated soon). The building is over 7,000 square feet with more than adequate parking spaces. The building is located on 1.28 acres with easy access to the Garden State Parkway. There are Solar Panels on the building that the seller owns. Note: Photos only represent two of the units.