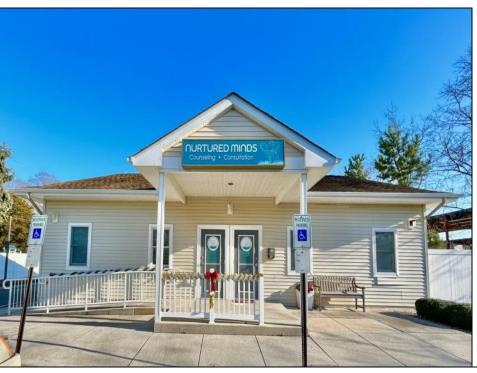

## **COMMENTS**

Looking for a prime location for your business or an investment? This property is located in a commercial area of Cape May Court House with high exposure on Route 9. It is suitable for a variety of commercial uses and there are four units with rental income (one unit to be vacated soon). The building is over 7,000 square feet with more than adequate parking spaces. The building is located on 1.28 acres with easy access to the Garden State Parkway. There are Solar Panels on the building that the seller owns. Note: Photos only represent two of the units.