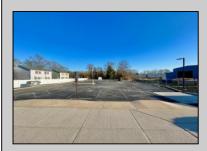

## **COMMENTS**

Looking for a prime location for your business or an investment? This property is located in a commercial area of Cape May Court House with high exposure on Route 9. It is suitable for a variety of commercial uses and there are four units with rental income (one unit to be vacated soon). The building is over 7,000 square feet with more than adequate parking spaces. The building is located on 1.28 acres with easy access to the Garden State Parkway. There are Solar Panels on the building that the seller owns. Note: Photos only represent two of the units.