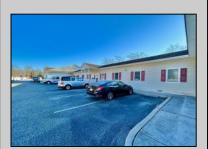

## **COMMENTS**

Looking for a prime location for your business or an investment? This property is located in a commercial area of Cape May Court House with high exposure on Route 9. It is suitable for a variety of commercial uses and there are four units with rental income (one unit to be vacated soon). The building is over 7,000 square feet with more than adequate parking spaces. The building is located on 1.28 acres with easy access to the Garden State Parkway. There are Solar Panels on the building that the seller owns. Note: Photos only represent two of the units.