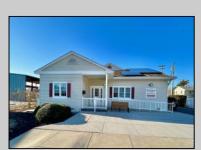

## **COMMENTS**

Looking for a prime location for your business or an investment? This property is located in a commercial area of Cape May Court House with high exposure on Route 9. It is suitable for a variety of commercial uses and there are four units with rental income (one unit to be vacated soon). The building is over 7,000 square feet with more than adequate parking spaces. The building is located on 1.28 acres with easy access to the Garden State Parkway. There are Solar Panels on the building that the seller owns. Note: Photos only represent two of the units.