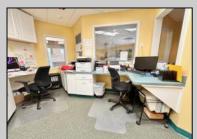

## COMMENTS

Looking for a prime location for your business or an investment? This property is located in a commercial area of Cape May Court House with high exposure on Route 9. It is suitable for a variety of commercial uses and there are four units with rental income (one unit to be vacated soon). The building is over 7,000 square feet with more than adequate parking spaces. The building is located on 1.28 acres with easy access to the Garden State Parkway. There are Solar Panels on the building that the seller owns. Note: Photos only represent two of the units.