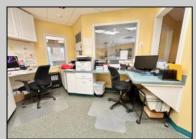

## COMMENTS

Looking for a prime location for your business or an investment? This property is located in a commercial area of Cape May Court House with high exposure on Route 9. It is suitable for a variety of commercial uses and there are four units with rental income (one unit to be vacated soon). The building is over 7,000 square feet with more than adequate parking spaces. The building is located on 1.28 acres with easy access to the Garden State Parkway. There are Solar Panels on the building that the seller owns. Note: Photos only represent two of the units.