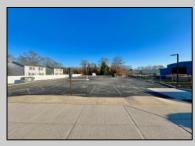

## COMMENTS

Looking for a prime location for your business or an investment? This property is located in a commercial area of Cape May Court House with high exposure on Route 9. It is suitable for a variety of commercial uses and there are four units with rental income (one unit to be vacated soon). The building is over 7,000 square feet with more than adequate parking spaces. The building is located on 1.28 acres with easy access to the Garden State Parkway. There are Solar Panels on the building that the seller owns. Note: Photos only represent two of the units.

City

| PROPERTY DETAILS                         |                                    |                                  |                        |
|------------------------------------------|------------------------------------|----------------------------------|------------------------|
| OutsideFeatures<br>Security Light/System | ParkingGarage<br>11 Or More Spaces | OtherRooms<br>Office Space Avail | Heating<br>Gas Natural |
| Coolina                                  | HotWater                           | Water                            | Sewer                  |