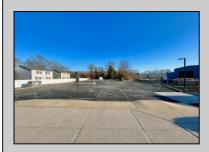

## **COMMENTS**

Looking for a prime location for your business or an investment? This property is located in a commercial area of Cape May Court House with high exposure on Route 9. It is suitable for a variety of commercial uses and there are four units with rental income (one unit to be vacated soon). The building is over 7,000 square feet with more than adequate parking spaces. The building is located on 1.28 acres with easy access to the Garden State Parkway. There are Solar Panels on the building that the seller owns. Note: Photos only represent two of the units.

PROPERTY DETAILS

| OutsideFeatures              | ParkingGarage     | OtherRooms         | Heating     |
|------------------------------|-------------------|--------------------|-------------|
| Security Light/System        | 11 Or More Spaces | Office Space Avail | Gas Natural |
| Cooling Central Conditioning | HotWater          | Water              | Sewer       |
|                              | sir Gas           | City               | City        |