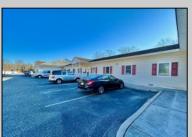

## **COMMENTS**

Looking for a prime location for your business or an investment? This property is located in a commercial area of Cape May Court House with high exposure on Route 9. It is suitable for a variety of commercial uses and there are four units with rental income (one unit to be vacated soon). The building is over 7,000 square feet with more than adequate parking spaces. The building is located on 1.28 acres with easy access to the Garden State Parkway. There are Solar Panels on the building that the seller owns. Note: Photos only represent two of the units.

PROPERTY DETAILS

| OutsideFeatures              | ParkingGarage     | OtherRooms         | Heating     |
|------------------------------|-------------------|--------------------|-------------|
| Security Light/System        | 11 Or More Spaces | Office Space Avail | Gas Natural |
| Cooling Central Conditioning | HotWater          | Water              | Sewer       |
|                              | sir Gas           | City               | City        |