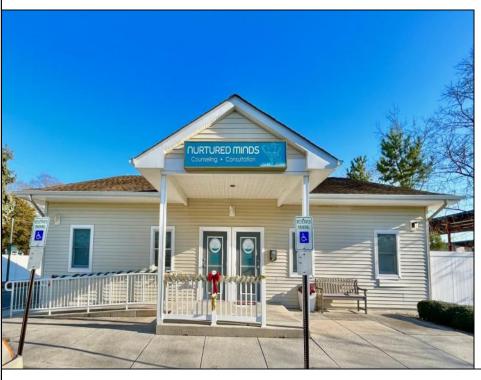

## **COMMENTS**

Looking for a prime location for your business or an investment? This property is located in a commercial area of Cape May Court House with high exposure on Route 9. It is suitable for a variety of commercial uses and there are four units with rental income (one unit to be vacated soon). The building is over 7,000 square feet with more than adequate parking spaces. The building is located on 1.28 acres with easy access to the Garden State Parkway. There are Solar Panels on the building that the seller owns. Note: Photos only represent two of the units.