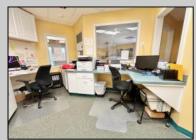

## COMMENTS

Looking for a prime location for your business or an investment? This property is located in a commercial area of Cape May Court House with high exposure on Route 9. It is suitable for a variety of commercial uses and there are four units with rental income (one unit to be vacated soon). The building is over 7,000 square feet with more than adequate parking spaces. The building is located on 1.28 acres with easy access to the Garden State Parkway. There are Solar Panels on the building that the seller owns. Note: Photos only represent two of the units.