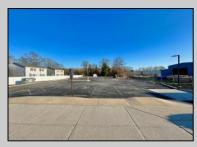

## COMMENTS

Looking for a prime location for your business or an investment? This property is located in a commercial area of Cape May Court House with high exposure on Route 9. It is suitable for a variety of commercial uses and there are four units with rental income (one unit to be vacated soon). The building is over 7,000 square feet with more than adequate parking spaces. The building is located on 1.28 acres with easy access to the Garden State Parkway. There are Solar Panels on the building that the seller owns. Note: Photos only represent two of the units.