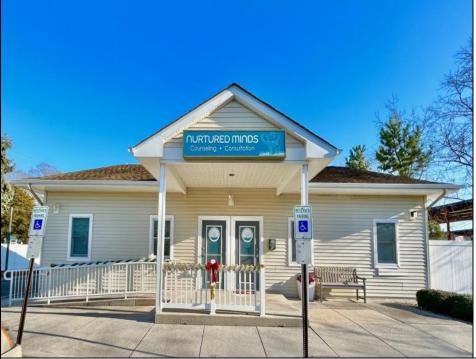

## COMMENTS

Looking for a prime location for your business or an investment? This property is located in a commercial area of Cape May Court House with high exposure on Route 9. It is suitable for a variety of commercial uses and there are four units with rental income (one unit to be vacated soon). The building is over 7,000 square feet with more than adequate parking spaces. The building is located on 1.28 acres with easy access to the Garden State Parkway. There are Solar Panels on the building that the seller owns. Note: Photos only represent two of the units.