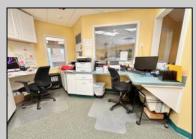

## COMMENTS

Looking for a prime location for your business or an investment? This property is located in a commercial area of Cape May Court House with high exposure on Route 9. It is suitable for a variety of commercial uses and there are four units with rental income (one unit to be vacated soon). The building is over 7,000 square feet with more than adequate parking spaces. The building is located on 1.28 acres with easy access to the Garden State Parkway. There are Solar Panels on the building that the seller owns. Note: Photos only represent two of the units.