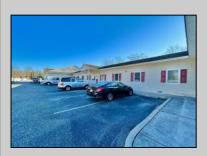

## COMMENTS

Looking for a prime location for your business or an investment? This property is located in a commercial area of Cape May Court House with high exposure on Route 9. It is suitable for a variety of commercial uses and there are four units with rental income (one unit to be vacated soon). The building is over 7,000 square feet with more than adequate parking spaces. The building is located on 1.28 acres with easy access to the Garden State Parkway. There are Solar Panels on the building that the seller owns. Note: Photos only represent two of the units.