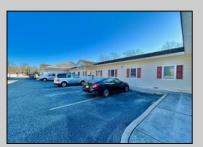

## **COMMENTS**

Looking for a prime location for your business or an investment? This property is located in a commercial area of Cape May Court House with high exposure on Route 9. It is suitable for a variety of commercial uses and there are four units with rental income (one unit to be vacated soon). The building is over 7,000 square feet with more than adequate parking spaces. The building is located on 1.28 acres with easy access to the Garden State Parkway. There are Solar Panels on the building that the seller owns. Note: Photos only represent two of the units.