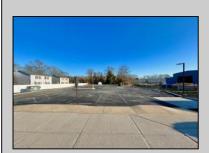

## **COMMENTS**

Looking for a prime location for your business or an investment? This property is located in a commercial area of Cape May Court House with high exposure on Route 9. It is suitable for a variety of commercial uses and there are four units with rental income (one unit to be vacated soon). The building is over 7,000 square feet with more than adequate parking spaces. The building is located on 1.28 acres with easy access to the Garden State Parkway. There are Solar Panels on the building that the seller owns. Note: Photos only represent two of the units.

**PROPERTY DETAILS** 

| OutsideFeatures                | ParkingGarage     | OtherRooms         | Heating     |
|--------------------------------|-------------------|--------------------|-------------|
| Security Light/System          | 11 Or More Spaces | Office Space Avail | Gas Natural |
| Cooling Central A Conditioning | HotWater          | Water              | Sewer       |
|                                | ir Gas            | City               | City        |