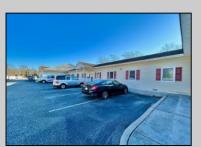

## **COMMENTS**

Looking for a prime location for your business or an investment? This property is located in a commercial area of Cape May Court House with high exposure on Route 9. It is suitable for a variety of commercial uses and there are four units with rental income (one unit to be vacated soon). The building is over 7,000 square feet with more than adequate parking spaces. The building is located on 1.28 acres with easy access to the Garden State Parkway. There are Solar Panels on the building that the seller owns. Note: Photos only represent two of the units.