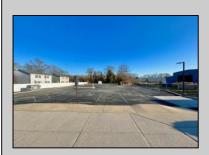

## **COMMENTS**

Looking for a prime location for your business or an investment? This property is located in a commercial area of Cape May Court House with high exposure on Route 9. It is suitable for a variety of commercial uses and there are four units with rental income (one unit to be vacated soon). The building is over 7,000 square feet with more than adequate parking spaces. The building is located on 1.28 acres with easy access to the Garden State Parkway. There are Solar Panels on the building that the seller owns. Note: Photos only represent two of the units.

PROPERTY DETAILS

| OutsideFeatures                 | ParkingGarage     | OtherRooms         | Heating     |
|---------------------------------|-------------------|--------------------|-------------|
| Security Light/System           | 11 Or More Spaces | Office Space Avail | Gas Natural |
| Cooling Central Ai Conditioning | HotWater          | Water              | Sewer       |
|                                 | ir Gas            | City               | City        |