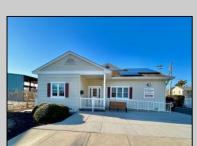

## **COMMENTS**

Looking for a prime location for your business or an investment? This property is located in a commercial area of Cape May Court House with high exposure on Route 9. It is suitable for a variety of commercial uses and there are four units with rental income (one unit to be vacated soon). The building is over 7,000 square feet with more than adequate parking spaces. The building is located on 1.28 acres with easy access to the Garden State Parkway. There are Solar Panels on the building that the seller owns. Note: Photos only represent two of the units.