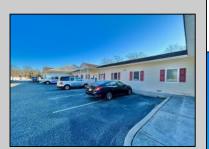

## **COMMENTS**

Looking for a prime location for your business or an investment? This property is located in a commercial area of Cape May Court House with high exposure on Route 9. It is suitable for a variety of commercial uses and there are four units with rental income (one unit to be vacated soon). The building is over 7,000 square feet with more than adequate parking spaces. The building is located on 1.28 acres with easy access to the Garden State Parkway. There are Solar Panels on the building that the seller owns. Note: Photos only represent two of the units.