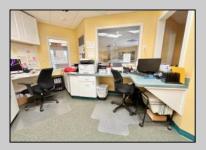

## **COMMENTS**

Looking for a prime location for your business or an investment? This property is located in a commercial area of Cape May Court House with high exposure on Route 9. It is suitable for a variety of commercial uses and there are four units with rental income (one unit to be vacated soon). The building is over 7,000 square feet with more than adequate parking spaces. The building is located on 1.28 acres with easy access to the Garden State Parkway. There are Solar Panels on the building that the seller owns. Note: Photos only represent two of the units.