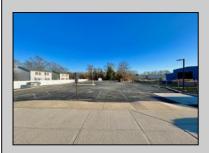

## **COMMENTS**

Looking for a prime location for your business or an investment? This property is located in a commercial area of Cape May Court House with high exposure on Route 9. It is suitable for a variety of commercial uses and there are four units with rental income (one unit to be vacated soon). The building is over 7,000 square feet with more than adequate parking spaces. The building is located on 1.28 acres with easy access to the Garden State Parkway. There are Solar Panels on the building that the seller owns. Note: Photos only represent two of the units.

PROPERTY DETAILS

| es Office Space Avail Gas N |                          |
|-----------------------------|--------------------------|
|                             | atural                   |
| •                           |                          |
|                             |                          |
| water Sewer                 |                          |
| City City                   |                          |
| •                           |                          |
|                             | Water Sewer<br>City City |