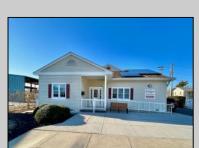

## **COMMENTS**

Looking for a prime location for your business or an investment? This property is located in a commercial area of Cape May Court House with high exposure on Route 9. It is suitable for a variety of commercial uses and there are four units with rental income (one unit to be vacated soon). The building is over 7,000 square feet with more than adequate parking spaces. The building is located on 1.28 acres with easy access to the Garden State Parkway. There are Solar Panels on the building that the seller owns. Note: Photos only represent two of the units.

PROPERTY DETAILS

| es Office Space Avail Gas N |                          |
|-----------------------------|--------------------------|
|                             | atural                   |
| •                           |                          |
|                             |                          |
| water Sewer                 |                          |
| City City                   |                          |
| •                           |                          |
|                             | Water Sewer<br>City City |