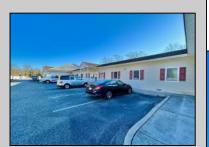

## **COMMENTS**

Looking for a prime location for your business or an investment? This property is located in a commercial area of Cape May Court House with high exposure on Route 9. It is suitable for a variety of commercial uses and there are four units with rental income (one unit to be vacated soon). The building is over 7,000 square feet with more than adequate parking spaces. The building is located on 1.28 acres with easy access to the Garden State Parkway. There are Solar Panels on the building that the seller owns. Note: Photos only represent two of the units.

PROPERTY DETAILS

| es Office Space Avail Gas N |                          |
|-----------------------------|--------------------------|
|                             | atural                   |
| •                           |                          |
|                             |                          |
| water Sewer                 |                          |
| City City                   |                          |
| •                           |                          |
|                             | Water Sewer<br>City City |