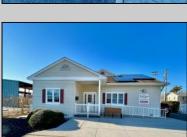

## **COMMENTS**

Looking for a prime location for your business or an investment? This property is located in a commercial area of Cape May Court House with high exposure on Route 9. It is suitable for a variety of commercial uses and there are four units with rental income (one unit to be vacated soon). The building is over 7,000 square feet with more than adequate parking spaces. The building is located on 1.28 acres with easy access to the Garden State Parkway. There are Solar Panels on the building that the seller owns. Note: Photos only represent two of the units.