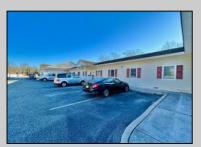

## **COMMENTS**

Looking for a prime location for your business or an investment? This property is located in a commercial area of Cape May Court House with high exposure on Route 9. It is suitable for a variety of commercial uses and there are four units with rental income (one unit to be vacated soon). The building is over 7,000 square feet with more than adequate parking spaces. The building is located on 1.28 acres with easy access to the Garden State Parkway. There are Solar Panels on the building that the seller owns. Note: Photos only represent two of the units.