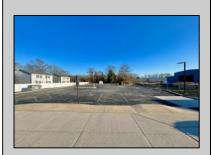

## **COMMENTS**

Looking for a prime location for your business or an investment? This property is located in a commercial area of Cape May Court House with high exposure on Route 9. It is suitable for a variety of commercial uses and there are four units with rental income (one unit to be vacated soon). The building is over 7,000 square feet with more than adequate parking spaces. The building is located on 1.28 acres with easy access to the Garden State Parkway. There are Solar Panels on the building that the seller owns. Note: Photos only represent two of the units.

**PROPERTY DETAILS** 

| OutsideFeatures              | ParkingGarage     | OtherRooms         | Heating     |
|------------------------------|-------------------|--------------------|-------------|
| Security Light/System        | 11 Or More Spaces | Office Space Avail | Gas Natural |
| Cooling Central Conditioning | HotWater          | Water              | Sewer       |
|                              | vir Gas           | City               | City        |