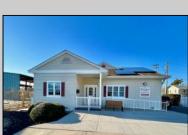

## **COMMENTS**

Looking for a prime location for your business or an investment? This property is located in a commercial area of Cape May Court House with high exposure on Route 9. It is suitable for a variety of commercial uses and there are four units with rental income (one unit to be vacated soon). The building is over 7,000 square feet with more than adequate parking spaces. The building is located on 1.28 acres with easy access to the Garden State Parkway. There are Solar Panels on the building that the seller owns. Note: Photos only represent two of the units.