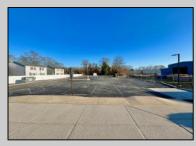

## COMMENTS

Looking for a prime location for your business or an investment? This property is located in a commercial area of Cape May Court House with high exposure on Route 9. It is suitable for a variety of commercial uses and there are four units with rental income (one unit to be vacated soon). The building is over 7,000 square feet with more than adequate parking spaces. The building is located on 1.28 acres with easy access to the Garden State Parkway. There are Solar Panels on the building that the seller owns. Note: Photos only represent two of the units.