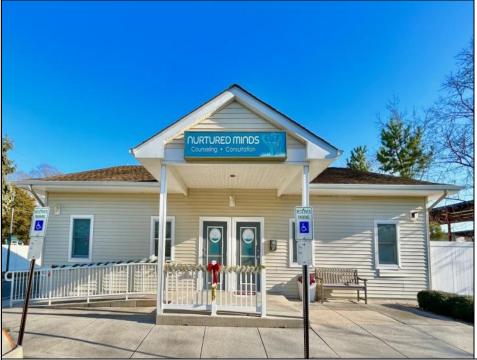

## COMMENTS

Looking for a prime location for your business or an investment? This property is located in a commercial area of Cape May Court House with high exposure on Route 9. It is suitable for a variety of commercial uses and there are four units with rental income (one unit to be vacated soon). The building is over 7,000 square feet with more than adequate parking spaces. The building is located on 1.28 acres with easy access to the Garden State Parkway. There are Solar Panels on the building that the seller owns. Note: Photos only represent two of the units.